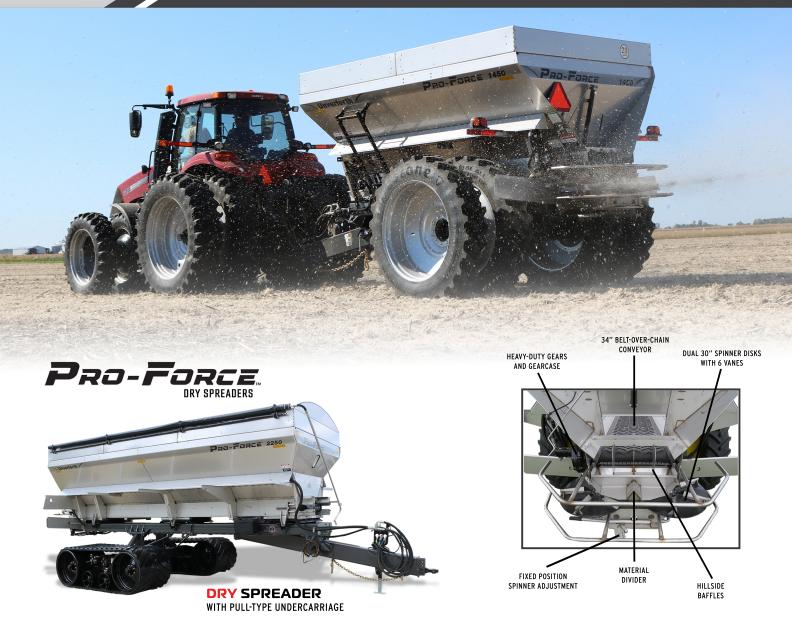

## HANDLE DRY SPREADING *LIKE A PRO*

The **Unverferth Pro Force**® dry spreader easily handles dry fertilizer, lime, gypsum, compost, poultry litter and cover crop seed. With operator-friendly innovations, top-of-the-line performance and heavy-duty components, it can spread up to four products at the same time with variable rate control. These features and range of sizes make the Pro-Force spreader the ideal match for commercial applicators, professional producers and farming operations of all sizes.